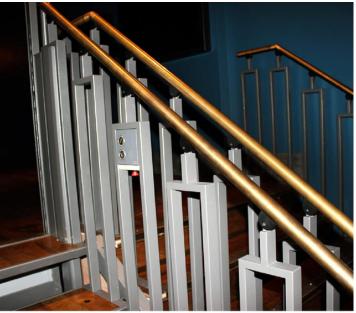

#### **SAFETY**

- The FlexStep stair lift is built with safety as a top priority, with many safety features built in, ensuring a risk-free operation for its users.
- It has four intelligent, synchronised motors, one at each corner, which together ensure a smooth and safe movement between levels
- Whichever specification and configuration of FlexStep you choose, all of them come with all the safety features needed built-in
- Giving you peace of mind in operation and you can use it with confidence.
- The FlexStep is CE marked according to the EU Machinery Directive and thus meets the strictest safety regulations.

# **STAIRS AND LIFT IN ONE**

- The FlexStep is the perfect solution to conquer split levels for all wheelchair users and walking impaired people in areas with minimal space.
- It is the most space-saving lift on the market and at the same time it offers a design to satisfy even the most fastidious user.