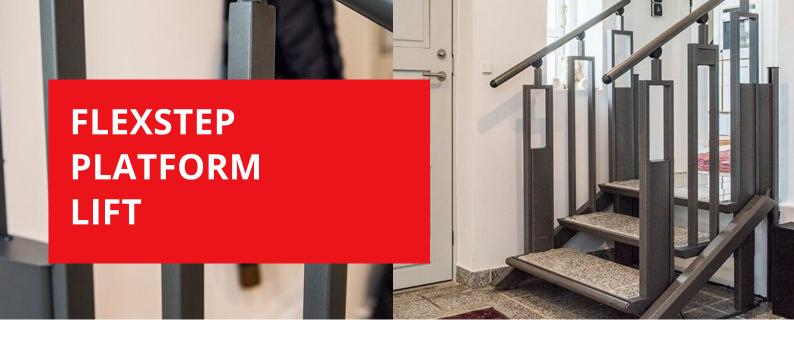

D.K Lift Services Ltd Unit 2, Victoria Industrial Park Dartford, DA1 5AJ

Telephone: 0203 633 8129 Email: info@dkliftservices.co.uk

The FlexStep stairlift is designed to function both as an ordinary staircase and as a wheelchair lift. Developed and manufactured by Liftup, the FlexStep is flexible and equally useful for pedestrians and wheelchair users alike.

FlexStep is an innovative 2-in-1 solution and saves space compared to installing both a flight of stairs and a separate lift.

A space saving platform lift solution to create access within residential and commercial environments. FlexStep is an ingenious space saving 2-in-1 platform lift solution. It provides both stairs and a stairlift even in the tightest of spaces. At a touch of a button the FlexStep transforms from a flight of stairs to a platform lift. It is the perfect access solution for both residential and commercial sectors looking to comply with Part M and The Equality Act 2010.

The FlexStep blends seamlessly with both internal and external environments. It is available in different step widths and step heights. The 6-step FlexStep model is intended for travels up to 1250 mm. Customers can choose from a variety of materials and finishes to complement an existing interior or exterior design.

# **STAIRS AND LIFT IN ONE**

- The FlexStep is the perfect solution to conquer split levels for all wheelchair users and walking impaired people in areas with minimal space.
- It is the most space-saving lift on the market and at the same time it offers a design to satisfy even the most fastidious user.