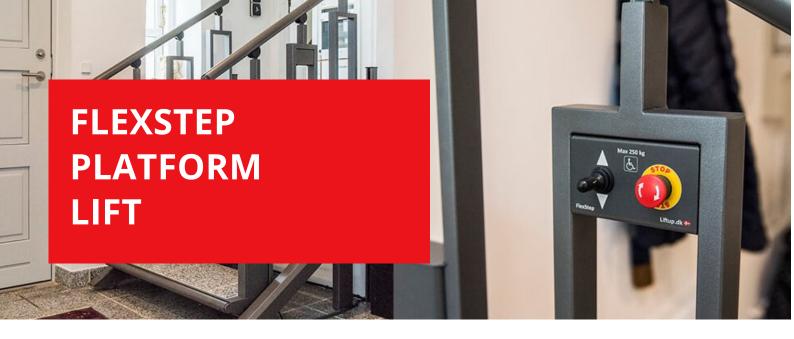

#### **SAFETY**

- The FlexStep stair lift is built with safety as a top priority, with many safety features built in, ensuring a risk-free operation for its users.
- It has four intelligent, synchronised motors, one at each corner, which together ensure a smooth and safe movement between levels
- Whichever specification and configuration of FlexStep you choose, all of them come with all the safety features needed built-in
- Giving you peace of mind in operation and you can use it with confidence.
- The FlexStep is CE marked according to the EU Machinery Directive and thus meets the strictest safety regulations.

# **FUNCTION**

- For any user, the operation is quite simple. Both on the upper and lower level,
- the stairs can be transformed into a lift and
- once on the lift, the user can control the
- lift as required.