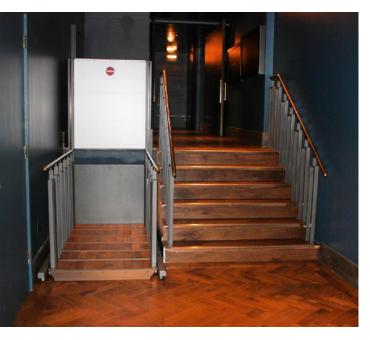

# **STAIRS AND LIFT IN ONE**

- The FlexStep is the perfect solution to conquer split levels for all wheelchair users and walking impaired people in areas with minimal space.
- It is the most space-saving lift on the market and at the same time it offers a design to satisfy even the most fastidious user.

# **EQUAL OPPORTUNITIES**

- In daily use the FlexStep is a completely
- · ordinary staircase with a classic design,
- which can to a great degree be adjusted to
- individual requirements. With a single press
- of a button the FlexStep transforms into a
- lift, which comfortably and safely raises the
- user to the upper level.