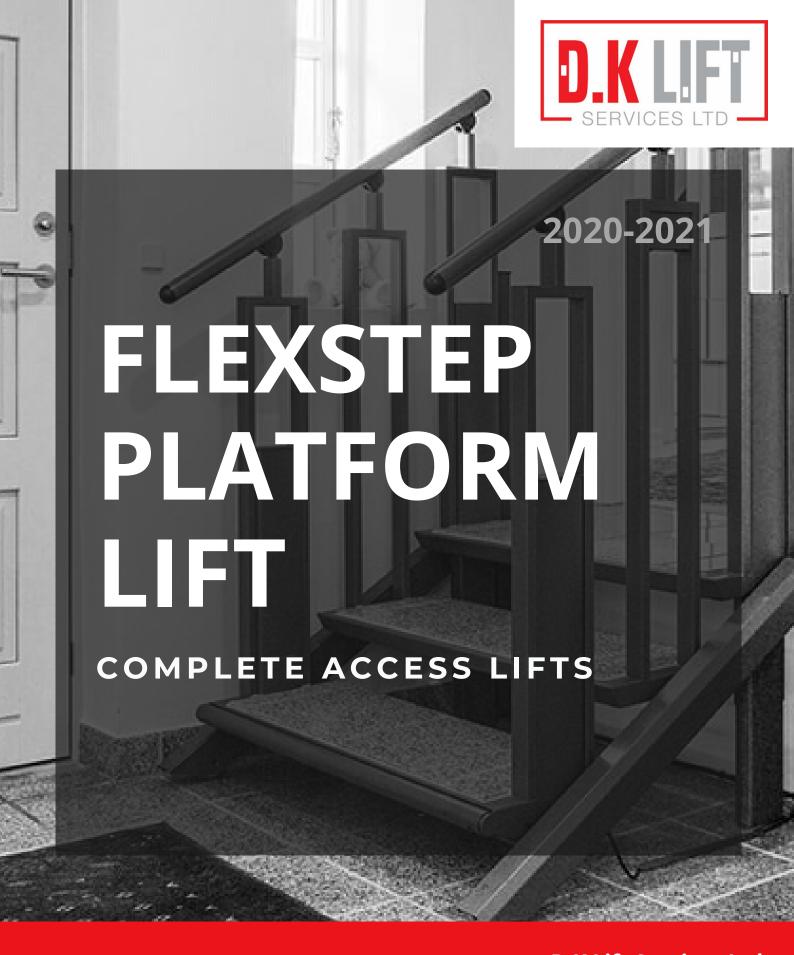

D.K Lift Services Ltd Unit 2, Victoria Industrial Park Dartford, DA1 5AJ

Telephone: 0203 633 8129 Email: info@dkliftservices.co.uk

The FlexStep stairlift is designed to function both as an ordinary staircase and as a wheelchair lift. Developed and manufactured by Liftup, the FlexStep is flexible and equally useful for pedestrians and wheelchair users alike.

FlexStep is an innovative 2-in-1 solution and saves space compared to installing both a flight of stairs and a separate lift.

A space saving platform lift solution to create access within residential and commercial environments. FlexStep is an ingenious space saving 2-in-1 platform lift solution. It provides both stairs and a stairlift even in the tightest of spaces. At a touch of a button the FlexStep transforms from a flight of stairs to a platform lift. It is the perfect access solution for both residential and commercial sectors looking to comply with Part M and The Equality Act 2010.