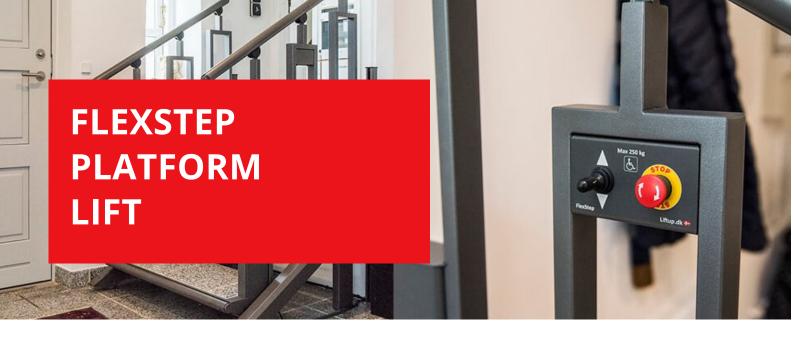

D.K Lift Services Ltd Unit 2, Victoria Industrial Park Dartford, DA1 5AJ

Telephone: 0203 633 8129 Email: info@dkliftservices.co.uk

The FlexStep stairlift is designed to function both as an ordinary staircase and as a wheelchair lift. Developed and manufactured by Liftup, the FlexStep is flexible and equally useful for pedestrians and wheelchair users alike.

FlexStep is an innovative 2-in-1 solution and saves space compared to installing both a flight of stairs and a separate lift.

A space saving platform lift solution to create access within residential and commercial environments. FlexStep is an ingenious space saving 2-in-1 platform lift solution. It provides both stairs and a stairlift even in the tightest of spaces. At a touch of a button the FlexStep transforms from a flight of stairs to a platform lift. It is the perfect access solution for both residential and commercial sectors looking to comply with Part M and The Equality Act 2010.